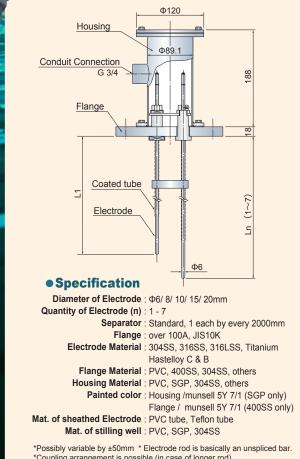

#### KF-650, Size of Flange / Electrode \*Square flange and ASME/JPI flange can be available.

Principle of Operation

Assembled with an amplifier

on the market, it can detect

level from the minute electric

current possibly flowing between

electrodes in the conductive liquids.

| Diameter of Electrode     | Φ6 / Φ8 | Ф10 / | Ф12   | Ф15 / Ф20 |       |       |
|---------------------------|---------|-------|-------|-----------|-------|-------|
| Quantity of Electrode     | 1 – 7   | 1 – 3 | 4 – 7 | 1         | 2 – 4 | 5 – 7 |
| Smallest flange = 10K JIS | 100A    |       | 125A  | 100A      | 125A  | 200A  |