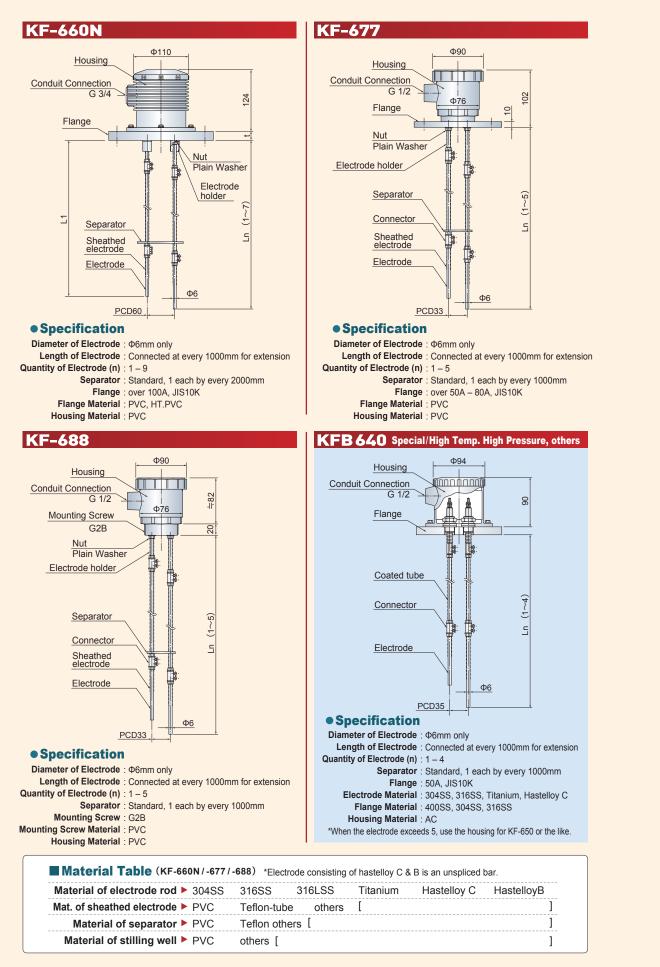

## KF-660N • 677 • 688

Only available is a housing type made of PVC. The pole bolt materials of Electrode Level Switch under KF-660N/ 677/ 688 can be selected. The choice of the electrode is  $\Phi$ 6 in diameter only. \*ASME & JPI can also be manufactured.

Diameter of Electrode = Φ6 only Quantity of Electrode = up to 4 rods, 5-rods Consult with Sales staff when you need more than.