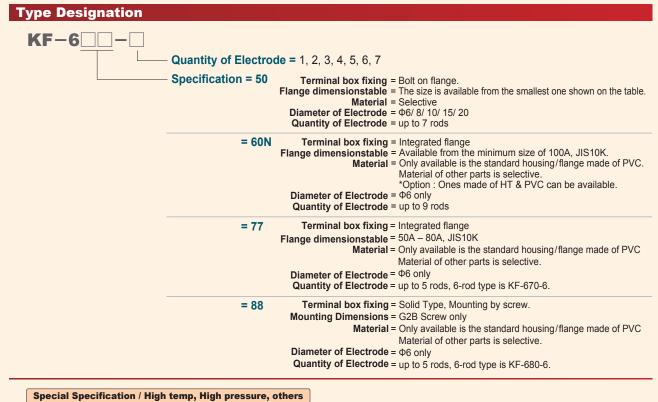

Diameter of Electrode = Φ6 only Quantity of Electrode = up to 4 rods, 5-rods Consult with Sales staff when you need more than.