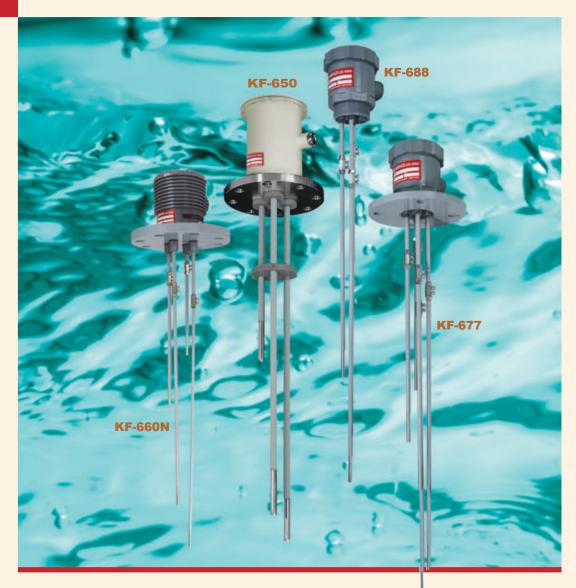

# **KF-600** ELECTRODE TYPE LEVEL SWITCH Liquid Control made of varied electrode materials in a sturdy housing can be applied to a variety of liquids.

\*Special specifications can be ordered.

KF-650

#### **KF-650**

- Materials of housin / flange are selectable. As for KF-650 Electrode Type Level Switch, the electrode-rod diameter and components can be selected.
- \*Types of High Temperature and High Pressure (KFB640) are also available.

KF-688

\* HT.PVC Flange can be available as well.

**KF-660N** 

## KF-660N • 677 • 688

Only available is a housing type made of PVC. The pole bolt materials of Electrode Level Switch under KF-660N/ 677/ 688 can be selected. The choice of the electrode is  $\Phi$ 6 in diameter only. \*ASME & JPI can also be manufactured.